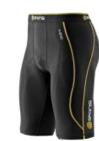

#### <u>Sport Half Tight Ski</u>ns

Permitted. If the tights extend below the playing shorts, they must be either black, white or of the same dominant colour as the shorts.

**Power Shorts** Permitted Colour does not have to be the same as playing uniform