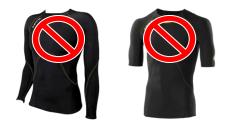

### The following compression garments are NOT PERMITTED:

- Tops with sleeves -
- Full-body suits