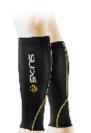

**Power Sleeves, Powersox, Calf Tights** Permitted, provided they are either black, white or of the same dominant colour of the uniform.