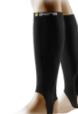

**Power Sleeves, Powersox, Calf Tights** Permitted, provided they are either black, white or of the same dominant colour of the uniform.