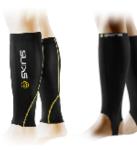

#### Power Sleeves, Powersox, Calf Tights

Permitted, provided they are of the same dominant colour of the uniform.