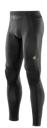

#### Full length lower body compression

Permitted, these must be the same predominant colour as the teams shorts i.e. light/dark and player garments must be identical in colour style and pattern.