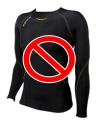

### The following compression garments are **NOT PERMITTED**:

- Tops with sleeves
- Full-body suits