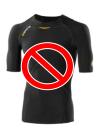

### The following compression garments are **NOT PERMITTED**:

- Tops with sleeves
- Full-body suits